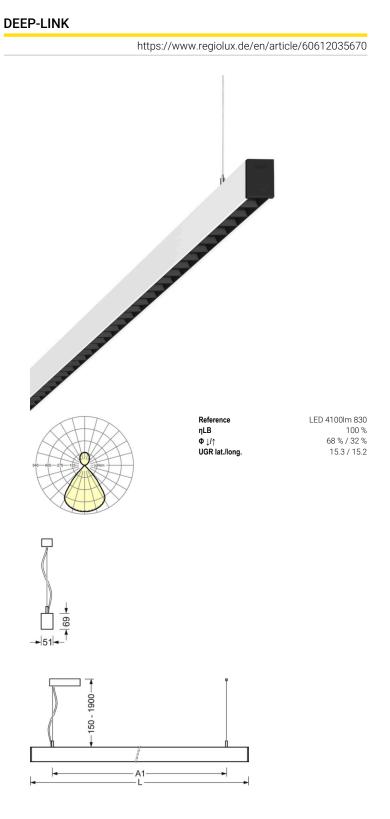

## LIGHTING TECHNOLOGY

| Placement                          | LED, Colour rendering/Light colour<br>CRI ≥ 80 / 3000K |
|------------------------------------|--------------------------------------------------------|
| Colour tolerance (MacAdam)         | 3SDCM                                                  |
| Photobiological safety (Luminaire) | RG1                                                    |
| Nominal luminous flux              | 4094lm                                                 |
| LED service life                   | 50000h L80/B10 (Tq 25°C)                               |
| Luminaire luminous efficiency      | 134lm/W                                                |
| UGR lat./long.                     | 15.3 / 15.2                                            |

#### **MECHANICS**

| Housing colour         | traffic white RAL 9016                                    |
|------------------------|-----------------------------------------------------------|
| Dimensions (LxWxH/DxH) | 1131mm x 51mm x 69mm                                      |
| Weight (net)           | 3.2kg                                                     |
| Type of installation   | Pendant individual mounting, Pendant light strip mounting |

#### Dimensions

| L     | 1131 mm | Length                            |  |
|-------|---------|-----------------------------------|--|
| В     | 51 mm   | Width                             |  |
| н     | 69 mm   | Height                            |  |
| A1    | 985 mm  | Mounting distance single mounting |  |
| P min | 150 mm  | Minimum suspension length         |  |
| P max | 1900 mm | Maximum suspension length         |  |
|       |         |                                   |  |